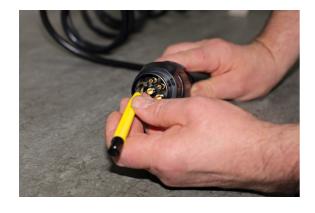

## **Additional Information**

- · Colour coded scratch brush set: Black steel bristles. Red fibreglass bristles. Blue nylon bristles. Yellow brass bristles.
- · Twist the cap to change the length & firmness of the bristles.
- Overall brush length: 118mm. Adjustable brush length: up to 20mm.
- Uses include removing automotive spot rust & stone chips, cleaning electrical connectors & circuit boards, polishing & cleaning watches, rings or jewellery, cleaning items prior to soldering or removing paint etc from small items and areas.
- Ideal for automotive technicians, electricians, jewellers, modellers, hobbyists & DIY. Spare brush bullets available (supplied in packs of 2), please see Laser Part Nos. 61686 (Brass), 61687 (Steel), 61688 (Fibreglass), 61689 (Nylon).