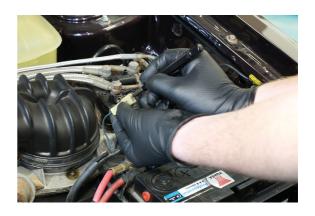

## **Additional Information**

- · Colour coded scratch brush set: Black steel bristles. Red fibreglass bristles. Blue nylon bristles. Yellow brass bristles.
- · Twist the cap to change the length & firmness of the bristles.
- Overall brush length: 118mm. Adjustable brush length: up to 20mm.
- Uses include removing automotive spot rust & stone chips, cleaning electrical connectors & circuit boards, polishing & cleaning watches, rings or jewellery, cleaning items prior to soldering or removing paint etc from small items and areas.
- Ideal for automotive technicians, electricians, jewellers, modellers, hobbyists & DIY. Spare brush bullets available (supplied in packs of 2), please see Laser Part Nos. 61686 (Brass), 61687 (Steel), 61688 (Fibreglass), 61689 (Nylon).