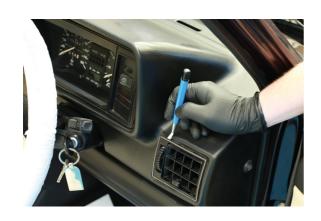

## **Additional Information**

- · Colour coded scratch brush set: Black steel bristles. Red fibreglass bristles. Blue nylon bristles. Yellow brass bristles.
- · Twist the cap to change the length & firmness of the bristles.
- Overall brush length: 118mm. Adjustable brush length: up to 20mm.
- Uses include removing automotive spot rust & stone chips, cleaning electrical connectors & circuit boards, polishing & cleaning watches, rings or jewellery, cleaning items prior to soldering or removing paint etc from small items and areas.
- Ideal for automotive technicians, electricians, jewellers, modellers, hobbyists & DIY. Spare brush bullets available (supplied in packs of 2), please see Laser Part Nos. 61686 (Brass), 61687 (Steel), 61688 (Fibreglass), 61689 (Nylon).