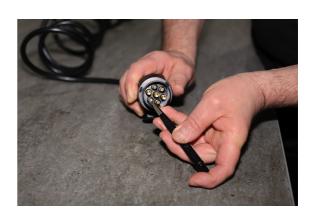

## **Additional Information**

- · Colour coded scratch brush set: Black steel bristles. Red fibreglass bristles. Blue nylon bristles. Yellow brass bristles.
- · Twist the cap to change the length & firmness of the bristles.
- Overall brush length: 118mm. Adjustable brush length: up to 20mm.
- Uses include removing automotive spot rust & stone chips, cleaning electrical connectors & circuit boards, polishing & cleaning watches, rings or jewellery, cleaning items prior to soldering or removing paint etc from small items and areas.
- Ideal for automotive technicians, electricians, jewellers, modellers, hobbyists & DIY. Spare brush bullets available (supplied in packs of 2), please see Laser Part Nos. 61686 (Brass), 61687 (Steel), 61688 (Fibreglass), 61689 (Nylon).