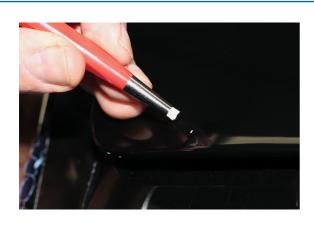

## **Additional Information**

- · Colour coded scratch brush set: Black steel bristles. Red fibreglass bristles. Blue nylon bristles. Yellow brass bristles.
- · Twist the cap to change the length & firmness of the bristles.
- Overall brush length: 118mm. Adjustable brush length: up to 20mm.
- Uses include removing automotive spot rust & stone chips, cleaning electrical connectors & circuit boards, polishing & cleaning watches, rings or jewellery, cleaning items prior to soldering or removing paint etc from small items and areas.
- Ideal for automotive technicians, electricians, jewellers, modellers, hobbyists & DIY. Spare brush bullets available (supplied in packs of 2), please see Laser Part Nos. 61686 (Brass), 61687 (Steel), 61688 (Fibreglass), 61689 (Nylon).