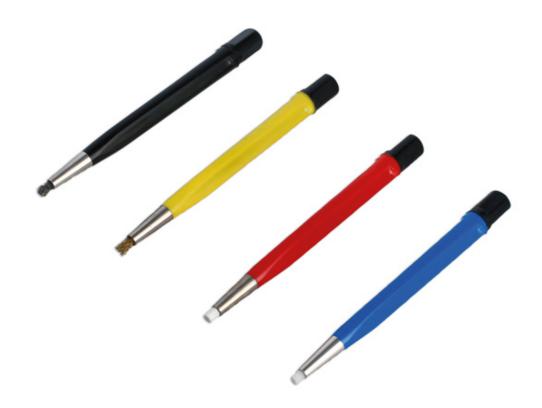

## **Abrasive Pen Brush Set 4pc**

Pen type abrasive brush set, suitable for a wide range of uses from automotive and electrical to jewellery. The set comes with 4 brushes, each with bristles made from a different material: steel, fibreglass, nylon and brass, that can be adjusted in length and stiffness by twisting the end cap.

## **Additional Information**

- · Colour coded scratch brush set: Black steel bristles. Red fibreglass bristles. Blue nylon bristles. Yellow brass bristles.
- · Twist the cap to change the length & firmness of the bristles.
- Overall brush length: 118mm. Adjustable brush length: up to 20mm.
- Uses include removing automotive spot rust & stone chips, cleaning electrical connectors & circuit boards, polishing & cleaning watches, rings or jewellery, cleaning items prior to soldering or removing paint etc from small items and areas.
- Ideal for automotive technicians, electricians, jewellers, modellers, hobbyists & DIY. Spare brush bullets available (supplied in packs of 2), please see Laser Part Nos. 61686 (Brass), 61687 (Steel), 61688 (Fibreglass), 61689 (Nylon).