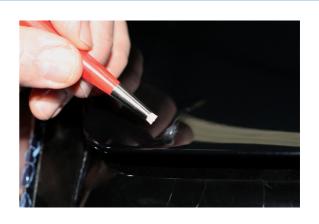

## **Abrasive Pen Brush Set 4pc**

Pen type abrasive brush set, suitable for a wide range of uses from automotive and electrical to jewellery. The set comes with 4 brushes, each with bristles made from a different material: steel, fibreglass, nylon and brass, that can be adjusted in length and stiffness by twisting the end cap.

## **Additional Information**

- · Colour coded scratch brush set: Black steel bristles. Red fibreglass bristles. Blue nylon bristles. Yellow brass bristles.
- · Twist the cap to change the length & firmness of the bristles.
- Overall brush length: 118mm. Adjustable brush length: up to 20mm.
- Uses include removing automotive spot rust & stone chips, cleaning electrical connectors & circuit boards, polishing & cleaning watches, rings or jewellery, cleaning items prior to soldering or removing paint etc from small items and areas.
- Ideal for automotive technicians, electricians, jewellers, modellers, hobbyists & DIY. Spare brush bullets available (supplied in packs of 2), please see Laser Part Nos. 61686 (Brass), 61687 (Steel), 61688 (Fibreglass), 61689 (Nylon).