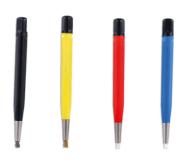

## **Abrasive Pen Brush Set 4pc**

Pen type abrasive brush set, suitable for a wide range of uses from automotive and electrical to jewellery. The set comes with 4 brushes, each with bristles made from a different material: steel, fibreglass, nylon and brass, that can be adjusted in length and stiffness by twisting the end cap.

## **Additional Information**

- · Colour coded scratch brush set: Black steel bristles. Red fibreglass bristles. Blue nylon bristles. Yellow brass bristles.
- · Twist the cap to change the length & firmness of the bristles.
- Overall brush length: 118mm. Adjustable brush length: up to 20mm.
- Uses include removing automotive spot rust & stone chips, cleaning electrical connectors & circuit boards, polishing & cleaning watches, rings or jewellery, cleaning items prior to soldering or removing paint etc from small items and areas.
- Ideal for automotive technicians, electricians, jewellers, modellers, hobbyists & DIY. Spare brush bullets available (supplied in packs of 2), please see Laser Part Nos. 61686 (Brass), 61687 (Steel), 61688 (Fibreglass), 61689 (Nylon).